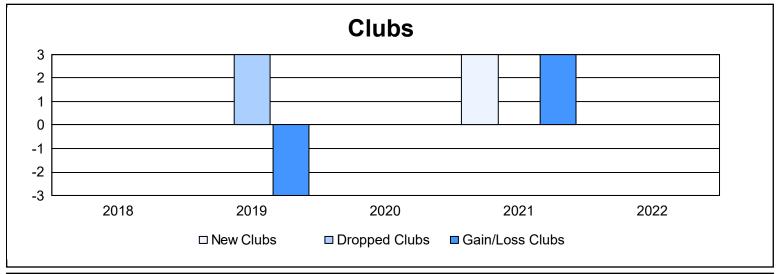

District A 16 As of June 2022 Cumulative

| Year      | New<br>Clubs | Dropped<br>Clubs | Gain/<br>Loss<br>Clubs | New<br>Members | Charter<br>Members | Reinstate<br>Members | Transfer<br>Members | Total<br>Member<br>Added | Total<br>Members<br>Dropped | Gain/<br>Loss<br>Members |
|-----------|--------------|------------------|------------------------|----------------|--------------------|----------------------|---------------------|--------------------------|-----------------------------|--------------------------|
| 2017-2018 | 0            | 0                | 0                      | 128            | 7                  | 4                    | 15                  | 154                      | 216                         | -62                      |
| 2018-2019 | 0            | 3                | -3                     | 115            | 3                  | 5                    | 20                  | 143                      | 184                         | -41                      |
| 2019-2020 | 0            | 0                | 0                      | 89             | 1                  | 8                    | 12                  | 110                      | 165                         | -55                      |
| 2020-2021 | 3            | 0                | 3                      | 42             | 27                 | 13                   | 4                   | 86                       | 126                         | -40                      |
| 2021-2022 | 0            | 0                | 0                      | 90             | 3                  | 9                    | 9                   | 111                      | 167                         | -56                      |
| Average   | 1            | 1                | 0                      | 93             | 8                  | 8                    | 12                  | 121                      | 172                         | -51                      |