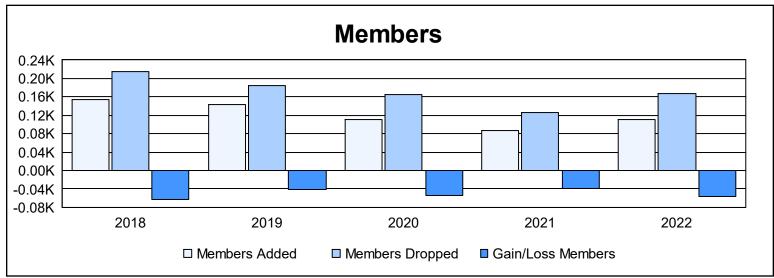

District A 16 As of June 2022 Cumulative

| Year      | New<br>Clubs | Dropped<br>Clubs | Gain/<br>Loss<br>Clubs | New<br>Members | Charter<br>Members | Reinstate<br>Members | Transfer<br>Members | Total<br>Member<br>Added | Total<br>Members<br>Dropped | Gain/<br>Loss<br>Members |
|-----------|--------------|------------------|------------------------|----------------|--------------------|----------------------|---------------------|--------------------------|-----------------------------|--------------------------|
| 2017-2018 | 0            | 0                | 0                      | 128            | 7                  | 4                    | 15                  | 154                      | 216                         | -62                      |
| 2018-2019 | 0            | 3                | -3                     | 115            | 3                  | 5                    | 20                  | 143                      | 184                         | -41                      |
| 2019-2020 | 0            | 0                | 0                      | 89             | 1                  | 8                    | 12                  | 110                      | 165                         | -55                      |
| 2020-2021 | 3            | 0                | 3                      | 42             | 27                 | 13                   | 4                   | 86                       | 126                         | -40                      |
| 2021-2022 | 0            | 0                | 0                      | 90             | 3                  | 9                    | 9                   | 111                      | 167                         | -56                      |
| Average   | 1            | 1                | 0                      | 93             | 8                  | 8                    | 12                  | 121                      | 172                         | -51                      |